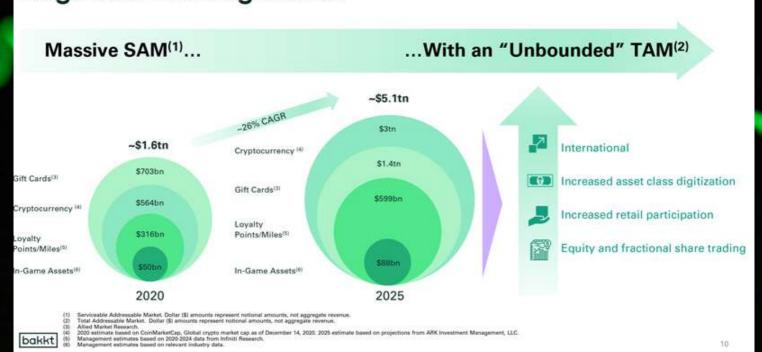

# Cryptomonetary market size to grow upto 11 Trillion by 2025

The cumulative worth of the loyalties and affiliate market has improved swiftly in last few years, as highlighted in a report from "Markets and Markets" which predicts that the brands and loyalty management market grew at a compound annual growth rate (CAGR) of 22.2% by 2021 and is expected to grow at CAGR of 26% to reach \$5.1 trillion by 2025.

Digitalization, tokenization of assets, retail trade and fractional ownership (deFi) shall dominate the market by 2025.

Volume