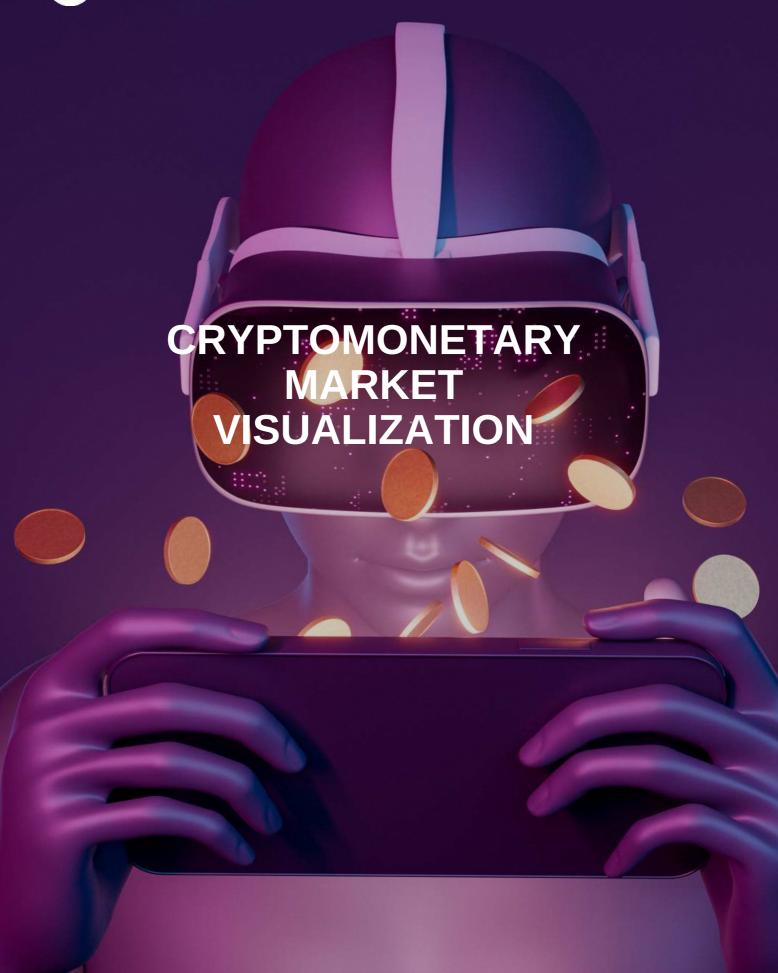

# CRYPTOCURRENCY BY VOLUME

Predicted as the next emerging technology; the value of cryptocurrencies is growing exponentially:

According to the industry website Coin Market Cap, the current market cap of all cryptocurrencies fluctuates at approximately \$3080 billion.

# Three Trillion Dollars Worth of Crypto

Market caps of crypto currencies (in billion U.S. dollars)

https://SRIVERSE.info