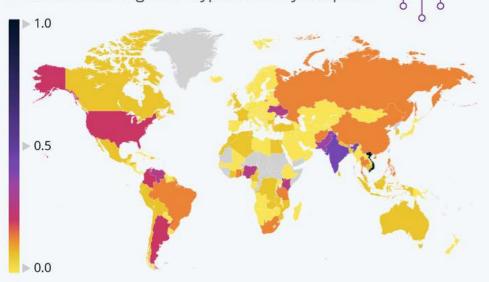

# Where Cryptocurrency Is Most Heavily Used

Index value of global cryptocurrency adoption'

<sup>\*</sup> As of July 2021. Takes into account total activity and share of non-professional/P2P activity (PPP weighted)
Source: Chainalysis