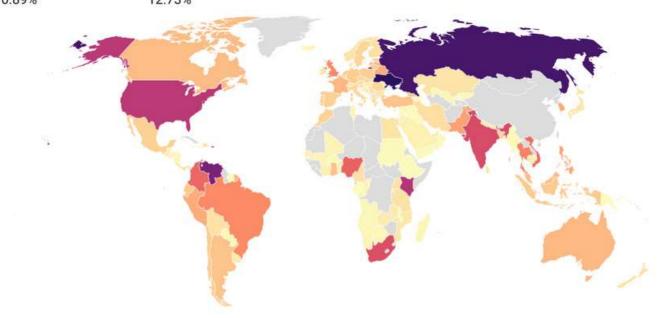

# **Crypto Owners of the World**

Percentage of the population

0.89%

12.73%

Map: OnlyBitcoin . Source: triple A . Created with Datawrapper