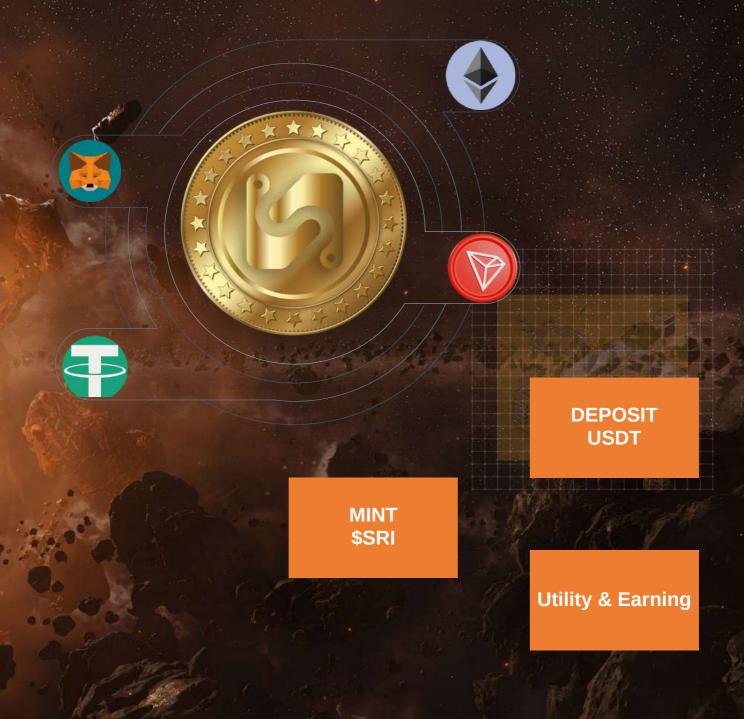

# PURCHASE ASSET

Trusted members can purchase SRI TOKEN by BTC, BCH, ETH, XLM and Cash Account

# **INVESTING IN SRI TOKEN**

The Polygon network is the foundation for the entire SRIVERSE Financial Ecosystem. Diversity of projects constitute SRIVERSE ecosystem each having uniquely configured tokenomics, floor price (buy back price), functional capabilities and attributes. SRIVERSE construed FIVE STAR smart contracts immersed with d'Apps