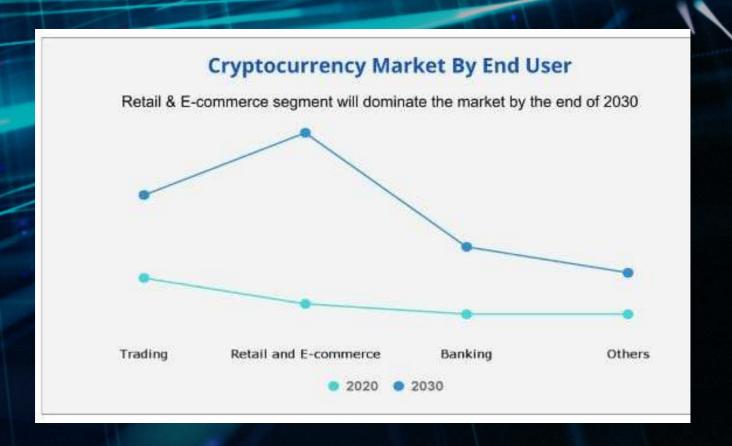

# Retail & e-Commerce

Mass adoption of crypto assets is driven by the exponential scalability potential exhibited by the retail trade and e-Commerce industry.

Futuristic technologies such as web 3.0, metaverse, robotic automations, d'Apps and DAOs are expected to dominate the adoption curve by 2025, however, the POS level transactions and IBANIZATION of the digital wallets shall usher cognitive era in mass scale cryptomonetary adoption scalable to infinity.