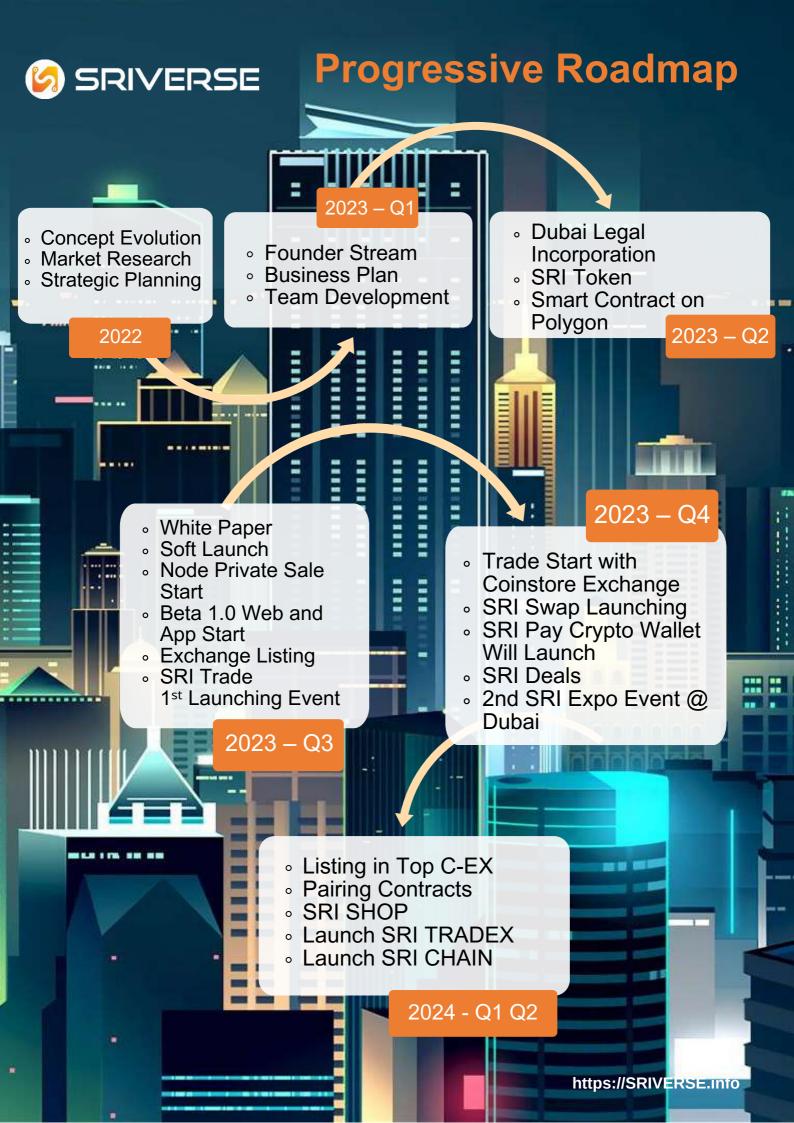

IVE STAR smart contracts immersed with d'Apps





https://SRIVERSE.info

# SRIVERSE CRYPTOMONETARY ASSET MANAGEMENT

Crypto-generic problems surrounding reputation and financial processes can be resolved by the implementation of peer to peer network DeFi transactions blended in such a way that merchants and users are assured that their products and services are compensated fairly. SRIVERSE provides truly immersive financial network that is transparent to everyone. It enables new businesses to join the ecosystem, access global discounts and extend affiliates program across the world. SRIVERSE ensures that transactions are recorded accurately without being susceptible to error or manipulation

SRIVERSE is establishing world's first state-of-the-art Cryptomonetary Asset Management platform





# SRI TOKEN INFO

| Coin Symbol & Name                         | SRIVERSE (SRI TOKEN)          |
|--------------------------------------------|-------------------------------|
| Coin based on                              | Polygon Blockchain            |
| Total token supply for worldwide usability | SRI 100,000,000.00            |
| SRIVERSE Allocated for Community           | SRI 60,000,000.00             |
| Minimum Node                               | USD 50                        |
| Anticipated Growth Factor                  | 1200x p.a. Value Appreciation |
| Decimal Places                             | 18 decimals                   |
| Price of SRIVERSE                          | USD 2.0 and Equivalent        |
| Staking ROI Anticipation                   | +118% in 36 months