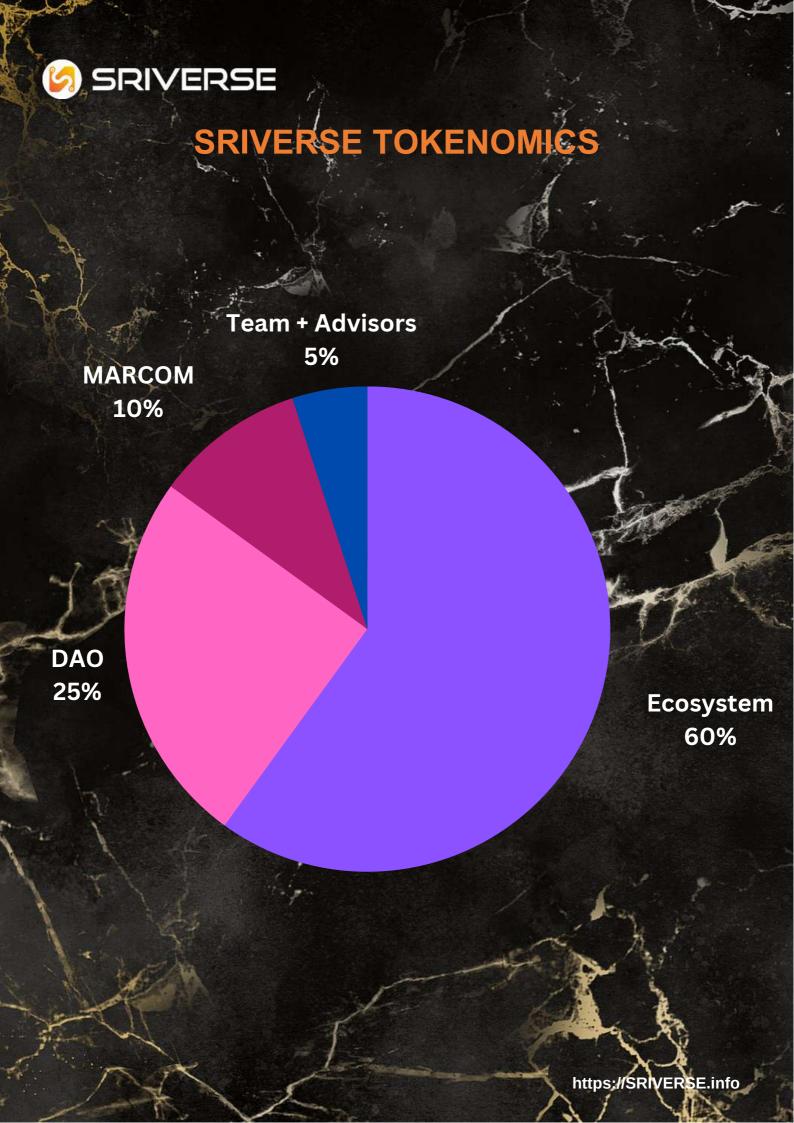

# SRITOKEN DISTRIBUTION AND ALLOCATION

When a token re-swaps (SRI to USDT), that token is burnt out to stabilize market valuation of SRI TOKEN to maintain stability and scalability for multi-utility cryptomonetary asset

25% be managed by governance of SRI DAO to strengthen SRI tokens

10% for MARCOM of SRI ecosystem for vesting period of 20 months @ 0.5%p.m.

5.0% for team and advisors: locked for 36 months subsequently vesting @ 0.5% p.m. for next 10 calendar months after completion of locking period