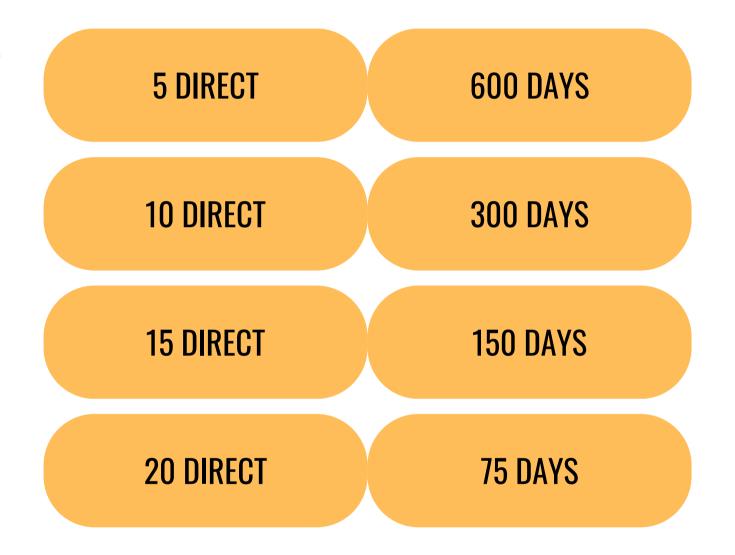

## **BOOST UP ACHIEVEMENTS**

To avail this bonus, you must have 5,10,15 & 20 direct referrals within 30 days of your commencement. Doing this successfully will enable you to less your staking days apart from your direct referral rewards.