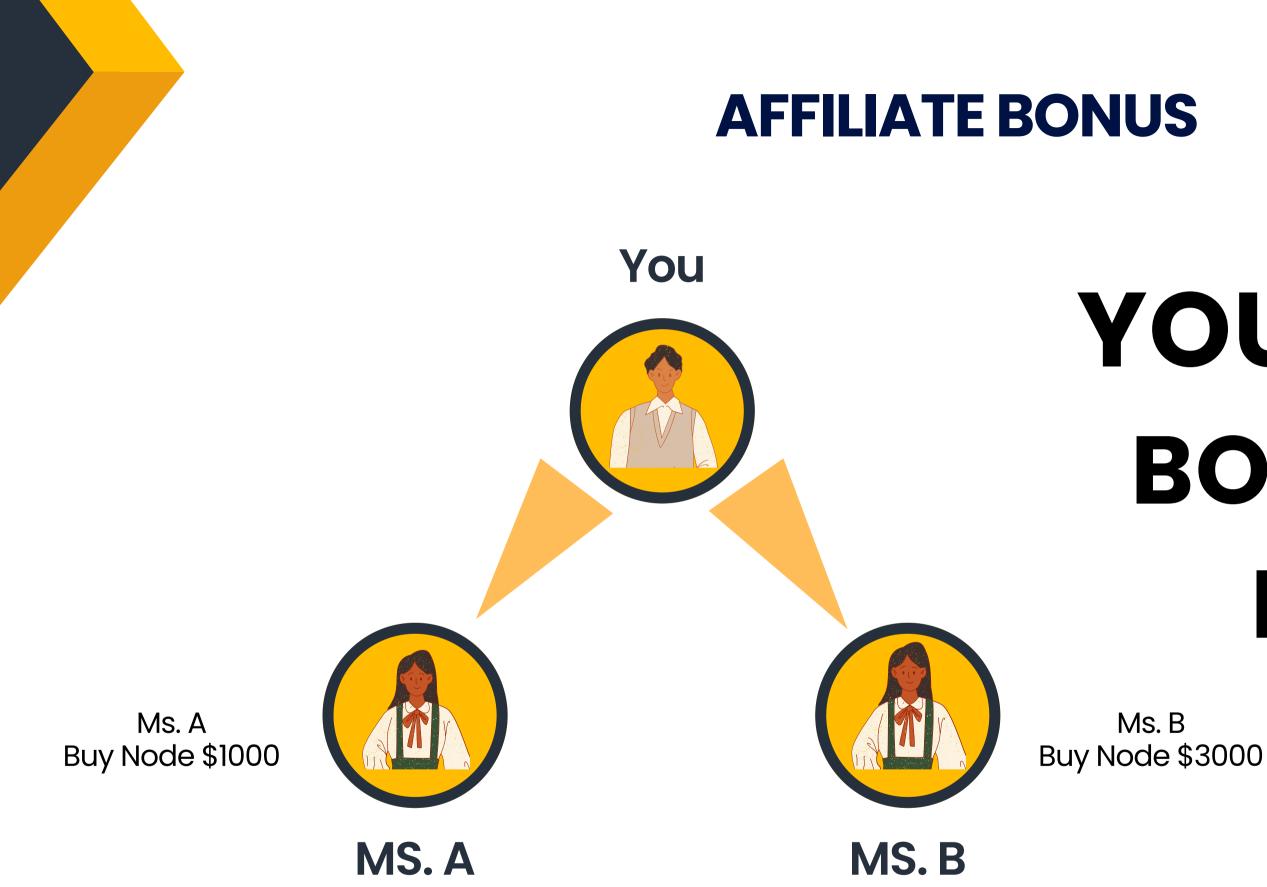

## AFFILIATE PARTNERSHIP PROGRAM (FULLY OPTIONAL)

- Sponsorship Bonus
- Team Management
- Team Royalty Bonus

EXP. 1000 + 3000 = 4000/NODE DAYS