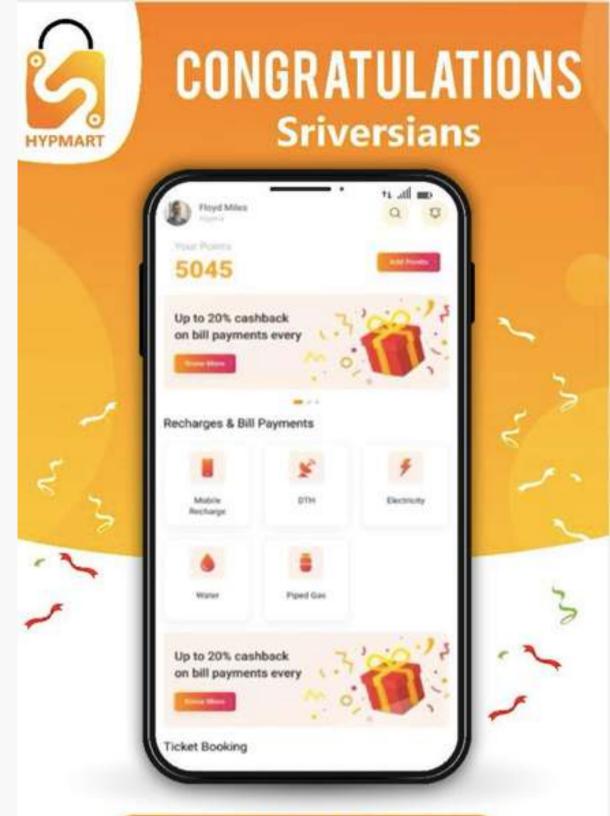

# UTILITY APP SRI HYPMART

Sri HypMart, your go-to utility app, offers a comprehensive range of services for your convenience.

With Sri HypMart, you can seamlessly manage mobile prepaid and post-paid recharges, handle bill payments,

access OTT subscriptions, recharge your DTH

services, and even book cabs, flights, and hotels.

To top it off, our app provides a seamless e-

commerce experience. Discover the ultimate utility

app, Sri HypMart.